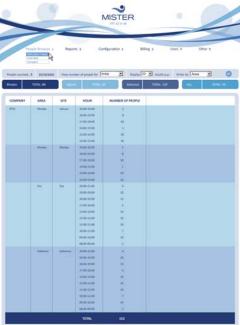

#### Selected information from the system

# You know now.

MISTER MOVE is a system that counts the number of people that walk in a place at any time and how much time they spent in there. The system consists of wireless sensors and software and can be installed in retail stores, restaurants, hotels, recreation areas etc. People counting will help your company to easily evaluate staffing needs and performance, advertising policy and sales, etc.