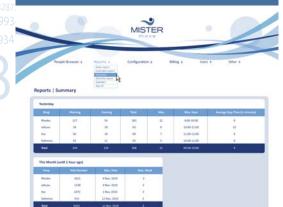

#### Selected information from the system

# You know now.

MISTER MOVE is a system that counts the number of people that walk in a place at any time and how much time they spent in there. The system consists of wireless sensors and software and can be installed in retail stores, restaurants, hotels, recreation areas etc. People counting will help your company to easily evaluate staffing needs and performance, advertising policy and sales, etc.